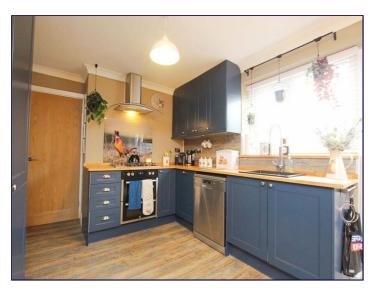

#### **Kitchen/Diner**

10' 1" x 18' 0" (3.07m x 5.48m)

Recently installed, this open plan room offers a modern kitchen with navy blue units and roll top worktops to compliment. The current owner has utilised every inch of space with integral oven with 5 ring gas hob and extractor above, integral fridge and freezer and inset sink. Adjacent is the utility which has plumbing for a washing machine and dryer, again helping to free up kitchen space. The room also benefits from a uPVC window, LVT flooring, French doors opening out to the rear, and plumbing for a dishwasher.