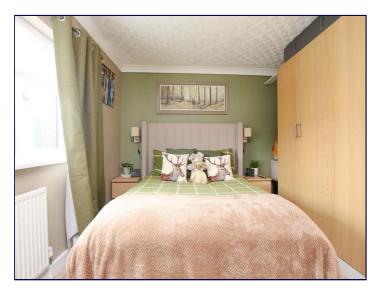

#### Bedroom 1

#### 10' 7" x 15' 2" (3.22m x 4.62m)

The master bedroom is beautifully decorated with carpeted flooring to compliment, coving, radiator and uPVC window to the rear elevation with made to measure blinds.