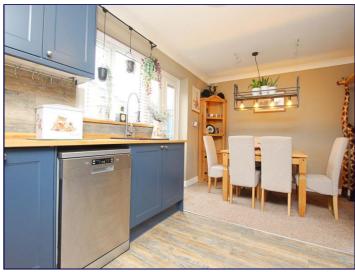

#### **Kitchen/Diner**

10' 1" x 18' 0" (3.07m x 5.48m)

Recently installed, this open plan room offers a modern kitchen with navy blue units and roll top worktops to compliment. The current owner has utilised every inch of space with integral oven with 5 ring gas hob and extractor above, integral fridge and freezer and inset sink. Adjacent is the utility which has plumbing for a washing machine and dryer, again helping to free up kitchen space. The room also benefits from a uPVC window, LVT flooring, French doors opening out to the rear, and plumbing for a dishwasher.