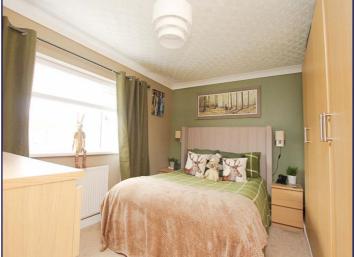

#### Bedroom 1

#### 10' 7" x 15' 2" (3.22m x 4.62m)

The master bedroom is beautifully decorated with carpeted flooring to compliment, coving, radiator and uPVC window to the rear elevation with made to measure blinds.