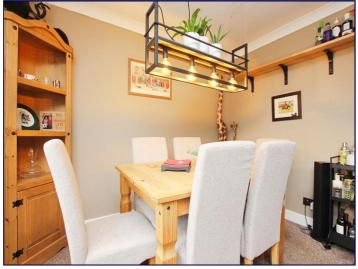

#### **Kitchen/Diner**

10' 1" x 18' 0" (3.07m x 5.48m)

Recently installed, this open plan room offers a modern kitchen with navy blue units and roll top worktops to compliment. The current owner has utilised every inch of space with integral oven with 5 ring gas hob and extractor above, integral fridge and freezer and inset sink. Adjacent is the utility which has plumbing for a washing machine and dryer, again helping to free up kitchen space. The room also benefits from a uPVC window, LVT flooring, French doors opening out to the rear, and plumbing for a dishwasher.