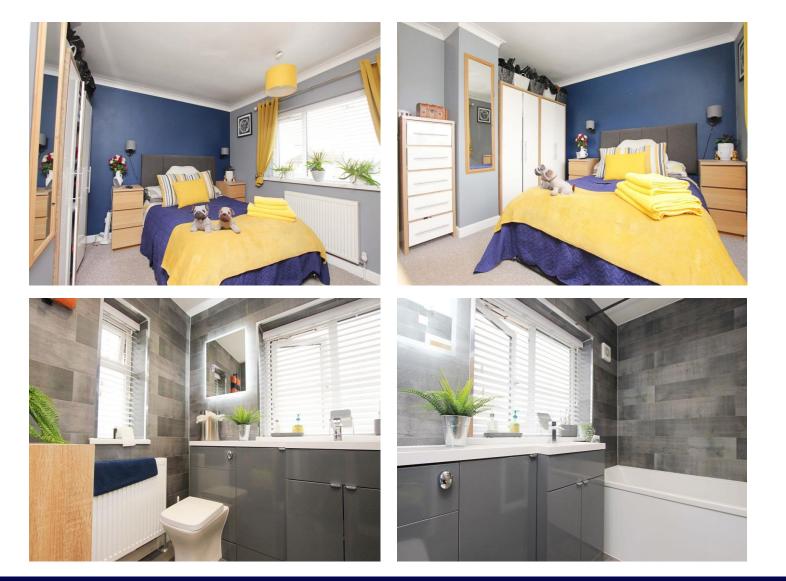

#### Bedroom 2

10' 5" x 11' 2" (3.17m x 3.40m)

Bedroom two benefits from modern decor with a feature wall, carpeted flooring, radiator and uPVC window to the front elevation.

#### Bedroom 3

7' 7" x 9' 9" (2.31m x 2.97m)

Bedroom three, which is also a good size benefits from carpeted flooring, radiator and uPVC window to the front elevation.

#### Bathroom

5' 6" x 8' 9" (1.68m x 2.66m)

Upgraded last year, this modern three piece bathroom suite, offers style and class. Comprising of a bath with shower above, WC, vanity basin, LVT flooring, radiator, dual aspect uPVC windows and a LED, heated mirror with Bluetooth connectivity.