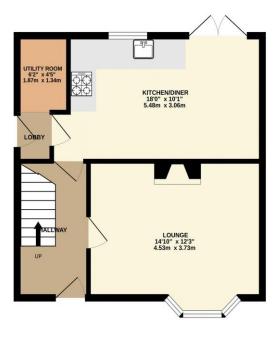

STATUTORY NOTICE: YOUR HOMES IS AT RISK IF YOU DO NOT KEEP UP REPAYMENTS ON A MORTAGE OR OTHER LOAN SECURED ON IT.

www.croftsestateagents.co.uk

GROUND FLOOR 439 sq.ft. (40.8 sq.m.) approx. 1ST FLOOR 437 sq.ft. (40.6 sq.m.) approx.

TOTAL FLOOR AREA: 877 sq.ft. (81.4 sq.m.) approx. Whist every attempt has been made to ensure the accuracy of the floorplan contained here, measurement of doors, windows, rooms and any other items are approximate and no responsibility is taken for any error, omission or mis-statement. This plan is for illustrative purposes only and should be used as such by any prospective purchaser. The services, systems and appliances shown have not been tested and no guarante as to their operability or efficiency can be given. Made with Netropix C2021