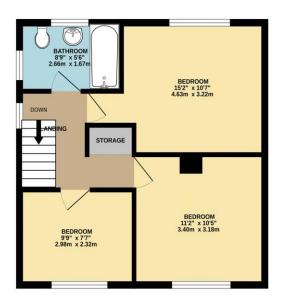

STATUTORY NOTICE: YOUR HOMES IS AT RISK IF YOU DO NOT KEEP UP REPAYMENTS ON A MORTAGE OR OTHER LOAN SECURED ON IT.

www.croftsestateagents.co.uk

GROUND FLOOR 439 sq.ft. (40.8 sq.m.) approx. 1ST FLOOR 437 sq.ft. (40.6 sq.m.) approx.

TOTAL FLOOR AREA: 877 sq.ft. (81.4 sq.m.) approx. Whist every attempt has been made to ensure the accuracy of the floorplan contained here, measurement of doors, windows, rooms and any other items are approximate and no responsibility is taken for any error, omission or mis-statement. This plan is for illustrative purposes only and should be used as such by any prospective purchaser. The services, systems and appliances shown have not been tested and no guarante as to their operability or efficiency can be given. Made with Netropix C2021