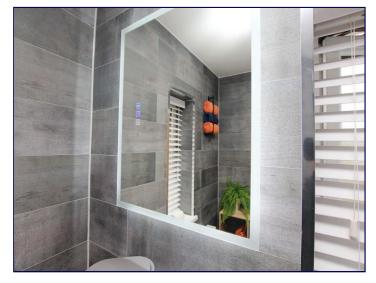

#### Bathroom

5' 6" x 8' 9" (1.68m x 2.66m)

Upgraded last year, this modern three piece bathroom suite, offers style and class. Comprising of a bath with shower above, WC, vanity basin, LVT flooring, radiator, dual aspect uPVC windows and a LED, heated mirror with Bluetooth connectivity.